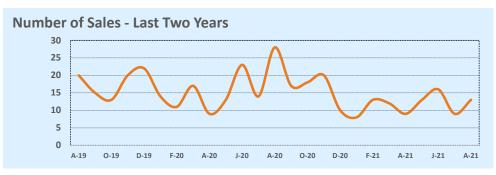

## August 2021

| I batha an          |             | This Month  |         | Y            | ear-to-Date  |         |
|---------------------|-------------|-------------|---------|--------------|--------------|---------|
| Listings            | Aug 2021    | Aug 2020    | Change  | 2021         | 2020         | Change  |
| Single Family Sales | 13          | 28          | -53.6%  | 90           | 128          | -29.7%  |
| Condo/TH Sales      |             |             |         | 3            | 1            | +200.0% |
| Total Sales         | 13          | 28          | -53.6%  | 93           | 129          | -27.9%  |
| New Homes Only      |             | 13          |         | 12           | 44           | -72.7%  |
| Resale Only         | 13          | 15          | -13.3%  | 81           | 85           | -4.7%   |
| Sales Volume        | \$4,104,731 | \$6,839,400 | -40.0%  | \$31,054,819 | \$32,861,871 | -5.5%   |
| New Listings        | 28          | 18          | +55.6%  | 133          | 155          | -14.2%  |
| Pending             | 8           | 22          | -63.6%  | 12           | 145          | -91.7%  |
| Withdrawn           | 2           | 1           | +100.0% | 21           | 13           | +61.5%  |
| Expired             | 1           | 1           |         | 4            | 8            | -50.0%  |
| Months of Inventory | 1.8         | 0.8         | +115.4% | N/A          | N/A          |         |