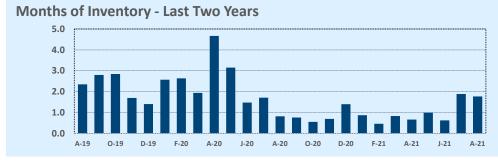

## August 2021

| I batha an          |             | This Month  |         | Y            | ear-to-Date  |         |
|---------------------|-------------|-------------|---------|--------------|--------------|---------|
| Listings            | Aug 2021    | Aug 2020    | Change  | 2021         | 2020         | Change  |
| Single Family Sales | 13          | 28          | -53.6%  | 90           | 128          | -29.7%  |
| Condo/TH Sales      |             |             |         | 3            | 1            | +200.0% |
| Total Sales         | 13          | 28          | -53.6%  | 93           | 129          | -27.9%  |
| New Homes Only      |             | 13          |         | 12           | 44           | -72.7%  |
| Resale Only         | 13          | 15          | -13.3%  | 81           | 85           | -4.7%   |
| Sales Volume        | \$4,104,731 | \$6,839,400 | -40.0%  | \$31,054,819 | \$32,861,871 | -5.5%   |
| New Listings        | 28          | 18          | +55.6%  | 133          | 155          | -14.2%  |
| Pending             | 8           | 22          | -63.6%  | 12           | 145          | -91.7%  |
| Withdrawn           | 2           | 1           | +100.0% | 21           | 13           | +61.5%  |
| Expired             | 1           | 1           |         | 4            | 8            | -50.0%  |
| Months of Inventory | 1.8         | 0.8         | +115.4% | N/A          | N/A          |         |